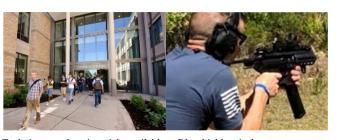

## Solo Response Tactics for Law Enforcement

This course can be without live fire upon request. Your policy says first on scene to an active shooter incident goes in. This high

This course will exceed all your expectations.

speed solo response tactics course shows you how to respond effectively. This course stresses speed, surprise, and aggressive action. This course consists of force on force training and live fire exercises. Action always beats reaction; so what if you could always cause the action and force the bad guy to react? Understand how humans process information and use that to your advantage along with proper use of cover/concealment and tactics to completely overwhelm the bad guy and win. This course is only offered to active Law Enforcement, active military, and armed security. You will learn how to engage multiple deadly force threats by yourself.