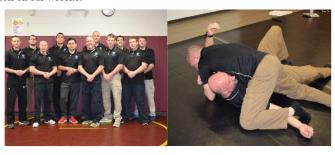

# Close Contact Defense Instructor Course Level 1

This program is a combination of mixed martial arts that uses different strikes using all points of the body. You will also learn ground defense consisting of maintaining control, arm locks, and positional control that you can hold until help arrives. We teach handcuffing and weapon retention in this course as well. You'll be certified to teach both standing and ground defense to your officers for two years and are provided our award-winning teaching methods to help you become a better instructor. Your certification also comes with free phone and e-mail support to assist you with any questions you may have as an instructor. The instructors teaching our courses are all law enforcement officers that know policy and procedures that you deal with on a daily basis. The course comes with an illustrated instructor manual, a free dry-fit polo style instructor, shirt as well as a Blue Shield Tactical Pen. This is not your average defensive tactics course and you won't be disappointed in the concepts and techniques learned. The course has received a five star rating from officers that have attended, but you can see those reviews for yourself on our website.